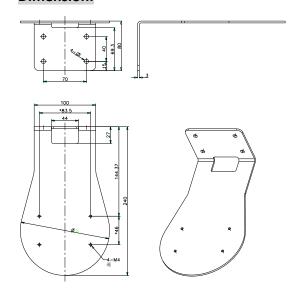

# **Dimension:**

#### Parameter:

| Model      | DS-1692ZJ              |
|------------|------------------------|
|            | Wall Mount Bracket for |
| Parameters | PTZ Camera             |
| Appearance | Hik White              |
| Material   | Steel                  |
| Dimension  | 84×124×335mm           |
| Weight     | 775g                   |